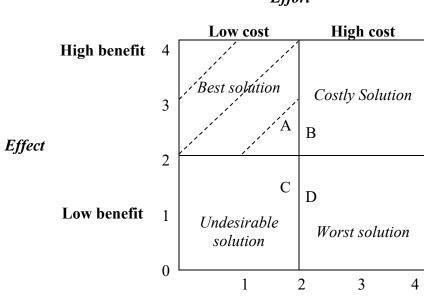

| Agenda<br>No. | Subject                                                                                                                                                                                                                                                                                                                                                                                                                                                                                                                                                                                                                 |  |  |  |  |
|---------------|-------------------------------------------------------------------------------------------------------------------------------------------------------------------------------------------------------------------------------------------------------------------------------------------------------------------------------------------------------------------------------------------------------------------------------------------------------------------------------------------------------------------------------------------------------------------------------------------------------------------------|--|--|--|--|
| 8.            | Other Business                                                                                                                                                                                                                                                                                                                                                                                                                                                                                                                                                                                                          |  |  |  |  |
|               | 8.1 Presentation of Funds to Peter Clement                                                                                                                                                                                                                                                                                                                                                                                                                                                                                                                                                                              |  |  |  |  |
|               | The board acknowledged the financial difficulties faced by Peter. Peter has been presented with a donation by the Board of \$1000, along with approximately \$200 contributed by the staff.                                                                                                                                                                                                                                                                                                                                                                                                                             |  |  |  |  |
|               | Edwin extended his gratitude to the board for their quick and decisive actions,<br>which enabled him and Jenelle to promptly organise the board's contribution and<br>deliver it to Peter in a timely manner.                                                                                                                                                                                                                                                                                                                                                                                                           |  |  |  |  |
|               | 8.2 Planning Work & Next Steps                                                                                                                                                                                                                                                                                                                                                                                                                                                                                                                                                                                          |  |  |  |  |
|               | Appendix H                                                                                                                                                                                                                                                                                                                                                                                                                                                                                                                                                                                                              |  |  |  |  |
|               | Appendix I<br>Jenelle sought input from the board on their needs regarding the ongoing plannin<br>work. She has been reviewing the NDIS price guide and advised that pricing is<br>contingent upon the participant's plan rather than the specific services provided in<br>regard to the accommodation options previously discussed.<br>Leisa shared a matrix (see Appendix I) as a potential tool to advance the planning<br>work. After considering Leisa's suggestion, the Board decided to schedule<br>another planning session for Tuesday, 1 August, at the Morwell office, with Leisa<br>leading the discussion. |  |  |  |  |
|               |                                                                                                                                                                                                                                                                                                                                                                                                                                                                                                                                                                                                                         |  |  |  |  |
|               |                                                                                                                                                                                                                                                                                                                                                                                                                                                                                                                                                                                                                         |  |  |  |  |
|               | Actions - Lora to arrange and send invitations for next planning meeting.                                                                                                                                                                                                                                                                                                                                                                                                                                                                                                                                               |  |  |  |  |
| 9.            | Board Correspondence                                                                                                                                                                                                                                                                                                                                                                                                                                                                                                                                                                                                    |  |  |  |  |
|               | Nil                                                                                                                                                                                                                                                                                                                                                                                                                                                                                                                                                                                                                     |  |  |  |  |